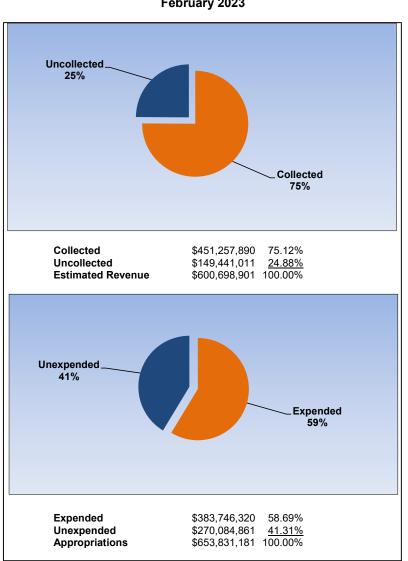

|                                                                     |         | General Fund    |                 |                |                |  |
|---------------------------------------------------------------------|---------|-----------------|-----------------|----------------|----------------|--|
| The School District of Osceola County                               |         |                 |                 |                |                |  |
| Revenue & Expenditures - Budget And Actual                          | Account | Budgeted        | Amounts         | Actual         | Percentage of  |  |
| For the Fiscal Year through 02/28/2024                              | Number  | Original        | Current         | Amounts        | Current Budget |  |
| REVENUE                                                             |         |                 |                 |                |                |  |
| Federal Direct                                                      | 3100    | 750,000.00      | 750,000.00      | 463,639.58     | 61.82%         |  |
| Federal Through State                                               | 3200    | 1,500,000.00    | 1,894,010.00    | 198,448.49     | 10.48%         |  |
| State Sources                                                       | 3300    | 418,930,727.80  | 406,008,616.80  | 277,650,805.94 | 68.39%         |  |
| Local Sources                                                       | 3400    | 223,049,766.06  | 224,290,387.78  | 216,143,940.70 | 96.37%         |  |
| Total Revenues                                                      |         | 644,230,493.86  | 632,943,014.58  | 494,456,834.71 | 78.12%         |  |
| EXPENDITURES                                                        |         |                 |                 |                |                |  |
| Current:                                                            |         |                 |                 |                |                |  |
| Instruction                                                         | 5000    | 469,000,620.52  | 457,482,609.09  | 260,026,003.38 | 56.84%         |  |
| Pupil Personnel Services                                            | 6100    | 34,445,823.18   | 34,445,823.18   | 20,283,029.02  | 58.88%         |  |
| Instructional Media Services                                        | 6200    | 5,637,190.97    | 5,647,190.97    | 3,429,736.44   | 60.73%         |  |
| Instruction and Curriculum Development Services                     | 6300    | 20,230,748.87   | 20,235,748.87   | 11,624,842.57  | 57.45%         |  |
| Instructional Staff Training Services                               | 6400    | 6,787,732.32    | 6,906,104.40    | 4,108,617.58   | 59.49%         |  |
| Instruction Related Technology                                      | 6500    | 2,492,312.02    | 2,492,312.02    | 1,663,772.42   | 66.76%         |  |
| Board                                                               | 7100    | 2,020,211.64    | 2,020,211.64    | 979,216.54     | 48.47%         |  |
| General Administration                                              | 7200    | 2,338,743.43    | 2,338,743.43    | 1,689,267.37   | 72.23%         |  |
| School Administration                                               | 7300    | 32,920,559.90   | 32,920,559.90   | 19,521,815.85  | 59.30%         |  |
| Facilities Acquisition and Construction                             | 7400    | 13,197,519.13   | 12,234,543.13   | 10,545,029.09  | 86.19%         |  |
| Fiscal Services                                                     | 7500    | 2,754,560.39    | 2,754,560.39    | 1,987,950.73   | 72.17%         |  |
| Food Services                                                       | 7600    | 552,227.25      | 574,797.25      | 340,908.71     | 59.31%         |  |
| Central Services                                                    | 7700    | 8,716,474.48    | 8,791,173.48    | 6,338,128.41   | 72.10%         |  |
| Pupil Transportation Services                                       | 7800    | 29,660,461.47   | 29,660,461.47   | 19,218,362.27  | 64.79%         |  |
| Operation of Plant                                                  | 7900    | 54,653,313.58   | 54,653,204.65   | 30,818,372.75  | 56.39%         |  |
| Maintenance of Plant                                                | 8100    | 12,791,327.72   | 12,881,327.72   | 7,443,239.86   | 57.78%         |  |
| Administrative Tech Services                                        | 8200    | 5,939,088.21    | 5,939,088.21    | 3,907,133.62   | 65.79%         |  |
| Community Services                                                  | 9100    | 6,777,695.68    | 6,777,695.68    | 3,511,146.38   | 51.80%         |  |
| Debt Service                                                        | 9200    | 0.00            | 0.00            | 0.00           | 0.00%          |  |
| Total Expenditures                                                  |         | 710,916,610.76  | 698,756,155.48  | 407,436,572.99 | 58.31%         |  |
| Excess (Deficiency) of Revenues Over (Under) Expenditures           |         | (66,686,116.90) | (65,813,140.90) | 87,020,261.72  |                |  |
| OTHER FINANCING SOURCES (USES)                                      |         |                 |                 |                |                |  |
| Long-term Debt Proceeds, Sales of Capital Assets, & Loss Recoveries | 3700    | 200,000.00      | 290,000.00      | 284,463.72     |                |  |
| Transfers In                                                        | 3600    | 26,953,947.00   | 25,990,971.00   | 8,076,343.70   |                |  |
| Transfers Out                                                       | 9700    | 0.00            | 0.00            | 0.00           |                |  |
| Total Other Financing Sources (Uses)                                |         | 27,153,947.00   | 26,280,971.00   | 8,360,807.42   |                |  |
| Net Change in Fund Balances                                         |         | (39,532,169.90) | (39,532,169.90) | 95,381,069.14  |                |  |
| Fund Balances, Prior Year                                           | 2800    | 88,647,749.29   | 88,647,749.29   | 88,647,749.29  |                |  |
| Adjustment to Fund Balances                                         | 2891    |                 |                 |                |                |  |
| Fund Balances, Current Year                                         | 2700    | 49,115,579.39   | 49,115,579.39   | 184,028,818.43 |                |  |

## **General Fund**

February 2024

February 2023