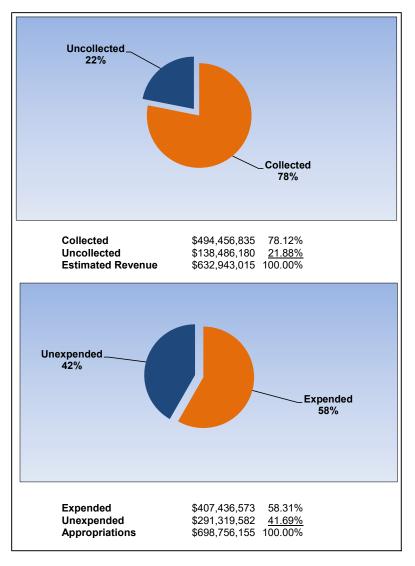

|                                                                     |         | General Fund    |                 |                |                |  |
|---------------------------------------------------------------------|---------|-----------------|-----------------|----------------|----------------|--|
| The School District of Osceola County                               |         |                 |                 |                |                |  |
| Revenue & Expenditures - Budget And Actual                          | Account | Budgeted        | Amounts         | Actual         | Percentage of  |  |
| For the Fiscal Year through 02/28/2024                              | Number  | Original        | Current         | Amounts        | Current Budget |  |
| REVENUE                                                             |         |                 |                 |                |                |  |
| Federal Direct                                                      | 3100    | 750,000.00      | 750,000.00      | 463,639.58     | 61.82%         |  |
| Federal Through State                                               | 3200    | 1,500,000.00    | 1,894,010.00    | 198,448.49     | 10.48%         |  |
| State Sources                                                       | 3300    | 418,930,727.80  | 406,008,616.80  | 277,650,805.94 | 68.39%         |  |
| Local Sources                                                       | 3400    | 223,049,766.06  | 224,290,387.78  | 216,143,940.70 | 96.37%         |  |
| Total Revenues                                                      |         | 644,230,493.86  | 632,943,014.58  | 494,456,834.71 | 78.12%         |  |
| EXPENDITURES                                                        |         |                 |                 |                |                |  |
| Current:                                                            |         |                 |                 |                |                |  |
| Instruction                                                         | 5000    | 469,000,620.52  | 457,482,609.09  | 260,026,003.38 | 56.84%         |  |
| Pupil Personnel Services                                            | 6100    | 34,445,823.18   | 34,445,823.18   | 20,283,029.02  | 58.88%         |  |
| Instructional Media Services                                        | 6200    | 5,637,190.97    | 5,647,190.97    | 3,429,736.44   | 60.73%         |  |
| Instruction and Curriculum Development Services                     | 6300    | 20,230,748.87   | 20,235,748.87   | 11,624,842.57  | 57.45%         |  |
| Instructional Staff Training Services                               | 6400    | 6,787,732.32    | 6,906,104.40    | 4,108,617.58   | 59.49%         |  |
| Instruction Related Technology                                      | 6500    | 2,492,312.02    | 2,492,312.02    | 1,663,772.42   | 66.76%         |  |
| Board                                                               | 7100    | 2,020,211.64    | 2,020,211.64    | 979,216.54     | 48.47%         |  |
| General Administration                                              | 7200    | 2,338,743.43    | 2,338,743.43    | 1,689,267.37   | 72.23%         |  |
| School Administration                                               | 7300    | 32,920,559.90   | 32,920,559.90   | 19,521,815.85  | 59.30%         |  |
| Facilities Acquisition and Construction                             | 7400    | 13,197,519.13   | 12,234,543.13   | 10,545,029.09  | 86.19%         |  |
| Fiscal Services                                                     | 7500    | 2,754,560.39    | 2,754,560.39    | 1,987,950.73   | 72.17%         |  |
| Food Services                                                       | 7600    | 552,227.25      | 574,797.25      | 340,908.71     | 59.31%         |  |
| Central Services                                                    | 7700    | 8,716,474.48    | 8,791,173.48    | 6,338,128.41   | 72.10%         |  |
| Pupil Transportation Services                                       | 7800    | 29,660,461.47   | 29,660,461.47   | 19,218,362.27  | 64.79%         |  |
| Operation of Plant                                                  | 7900    | 54,653,313.58   | 54,653,204.65   | 30,818,372.75  | 56.39%         |  |
| Maintenance of Plant                                                | 8100    | 12,791,327.72   | 12,881,327.72   | 7,443,239.86   | 57.78%         |  |
| Administrative Tech Services                                        | 8200    | 5,939,088.21    | 5,939,088.21    | 3,907,133.62   | 65.79%         |  |
| Community Services                                                  | 9100    | 6,777,695.68    | 6,777,695.68    | 3,511,146.38   | 51.80%         |  |
| Debt Service                                                        | 9200    | 0.00            | 0.00            | 0.00           | 0.00%          |  |
| Total Expenditures                                                  |         | 710,916,610.76  | 698,756,155.48  | 407,436,572.99 | 58.31%         |  |
| Excess (Deficiency) of Revenues Over (Under) Expenditures           |         | (66,686,116.90) | (65,813,140.90) | 87,020,261.72  |                |  |
| OTHER FINANCING SOURCES (USES)                                      |         |                 |                 |                |                |  |
| Long-term Debt Proceeds, Sales of Capital Assets, & Loss Recoveries | 3700    | 200,000.00      | 290,000.00      | 284,463.72     |                |  |
| Transfers In                                                        | 3600    | 26,953,947.00   | 25,990,971.00   | 8,076,343.70   |                |  |
| Transfers Out                                                       | 9700    | 0.00            | 0.00            | 0.00           |                |  |
| Total Other Financing Sources (Uses)                                |         | 27,153,947.00   | 26,280,971.00   | 8,360,807.42   |                |  |
| Net Change in Fund Balances                                         |         | (39,532,169.90) | (39,532,169.90) | 95,381,069.14  |                |  |
| Fund Balances, Prior Year                                           | 2800    | 88,647,749.29   | 88,647,749.29   | 88,647,749.29  |                |  |
| Adjustment to Fund Balances                                         | 2891    |                 |                 |                |                |  |
| Fund Balances, Current Year                                         | 2700    | 49,115,579.39   | 49,115,579.39   | 184,028,818.43 |                |  |

## **General Fund**

February 2024

February 2023