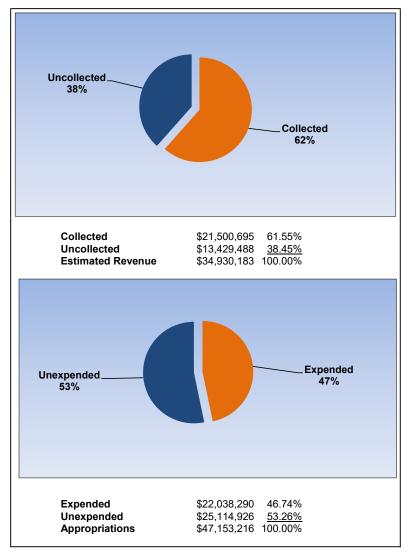

|                                                                     | [       | School Nutrition Services |                 |               |                |
|---------------------------------------------------------------------|---------|---------------------------|-----------------|---------------|----------------|
| The School District of Osceola County                               |         |                           |                 |               |                |
| Revenue & Expenditures - Budget And Actual                          | Account | Budgeted                  | Amounts         | Actual        | Percentage of  |
| For the Fiscal Year through 02/28/2024                              | Number  | Original                  | Current         | Amounts       | Current Budget |
| REVENUE                                                             |         |                           |                 |               |                |
| Federal Direct                                                      | 3100    | 0.00                      | 0.00            | 0.00          | 0.00%          |
| Federal Through State                                               | 3200    | 32,419,183.00             | 32,419,183.00   | 19,441,980.87 | 59.97%         |
| State Sources                                                       | 3300    | 447,000.00                | 447,000.00      | 202,770.00    | 45.36%         |
| Local Sources                                                       | 3400    | 2,064,000.00              | 2,064,000.00    | 1,855,944.20  | 89.92%         |
| Total Revenues                                                      |         | 34,930,183.00             | 34,930,183.00   | 21,500,695.07 | 61.55%         |
| EXPENDITURES                                                        |         |                           |                 |               |                |
| Current:                                                            |         |                           |                 |               |                |
| Instruction                                                         | 5000    | 0.00                      | 0.00            | 0.00          | 0.00%          |
| Pupil Personnel Services                                            | 6100    | 0.00                      | 0.00            | 0.00          | 0.00%          |
| Instructional Media Services                                        | 6200    | 0.00                      | 0.00            | 0.00          | 0.00%          |
| Instruction and Curriculum Development Services                     | 6300    | 0.00                      | 0.00            | 0.00          | 0.00%          |
| Instructional Staff Training Services                               | 6400    | 0.00                      | 0.00            | 0.00          | 0.00%          |
| Instruction Related Technology                                      | 6500    | 0.00                      | 0.00            | 0.00          | 0.00%          |
| Board                                                               | 7100    | 0.00                      | 0.00            | 0.00          | 0.00%          |
| General Administration                                              | 7200    | 0.00                      | 0.00            | 0.00          | 0.00%          |
| School Administration                                               | 7300    | 0.00                      | 0.00            | 0.00          | 0.00%          |
| Facilities Acquisition and Construction                             | 7400    | 0.00                      | 0.00            | 0.00          | 0.00%          |
| Fiscal Services                                                     | 7500    | 0.00                      | 0.00            | 0.00          | 0.00%          |
| Food Services                                                       | 7600    | 47,153,215.89             | 47,153,215.89   | 22,038,289.73 | 46.74%         |
| Central Services                                                    | 7700    | 0.00                      | 0.00            | 0.00          | 0.00%          |
| Pupil Transportation Services                                       | 7800    | 0.00                      | 0.00            | 0.00          | 0.00%          |
| Operation of Plant                                                  | 7900    | 0.00                      | 0.00            | 0.00          | 0.00%          |
| Maintenance of Plant                                                | 8100    | 0.00                      | 0.00            | 0.00          | 0.00%          |
| Administrative Tech Services                                        | 8200    | 0.00                      | 0.00            | 0.00          | 0.00%          |
| Community Services                                                  | 9100    | 0.00                      | 0.00            | 0.00          | 0.00%          |
| Debt Service                                                        | 9200    | 0.00                      | 0.00            | 0.00          | 0.00%          |
| Total Expenditures                                                  |         | 47,153,215.89             | 47,153,215.89   | 22,038,289.73 | 46.74%         |
| Excess (Deficiency) of Revenues Over (Under) Expenditures           |         | (12,223,032.89)           | (12,223,032.89) | (537,594.66)  |                |
| OTHER FINANCING SOURCES (USES)                                      |         |                           |                 |               |                |
| Long-term Debt Proceeds, Sales of Capital Assets, & Loss Recoveries | 3700    | 0.00                      | 0.00            | 0.00          |                |
| Transfers In                                                        | 3600    | 0.00                      | 0.00            | 0.00          |                |
| Transfers Out                                                       | 9700    | 0.00                      | 0.00            | 0.00          |                |
| Total Other Financing Sources (Uses)                                |         | 0.00                      | 0.00            | 0.00          |                |
| Net Change in Fund Balances                                         |         | (12,223,032.89)           | (12,223,032.89) |               |                |
| Fund Balances, Prior Year                                           | 2800    | 20,283,116.00             | 20,283,116.00   | 20,283,116.00 |                |
| Adjustment to Fund Balances                                         | 2891    |                           |                 |               |                |
| Fund Balances, Current Year                                         | 2700    | 8,060,083.11              | 8,060,083.11    | 19,745,521.34 |                |

### **School Nutrition Services**

February 2024 February 2023