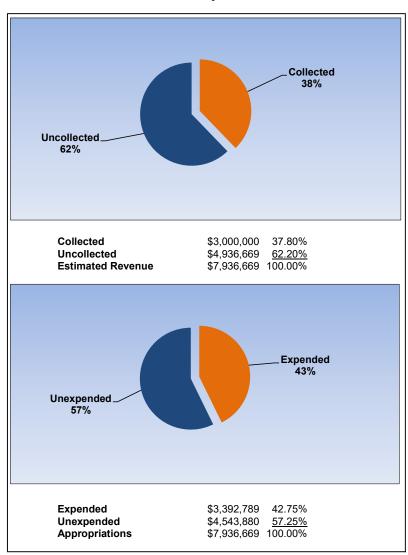

|                                                                     |         | Casualty Loss |              |              |                |
|---------------------------------------------------------------------|---------|---------------|--------------|--------------|----------------|
| The School District of Osceola County                               |         |               |              |              |                |
| Revenue & Expenditures - Budget And Actual                          | Account | Budgeted      | Amounts      | Actual       | Percentage of  |
| For the Fiscal Year through 02/28/2024                              | Number  | Original      | Current      | Amounts      | Current Budget |
| REVENUE                                                             |         |               |              |              |                |
| Federal Direct                                                      | 3100    | 0.00          | 0.00         | 0.00         | 0.00%          |
| Federal Through State                                               | 3200    | 0.00          | 0.00         | 0.00         | 0.00%          |
| State Sources                                                       | 3300    | 0.00          | 0.00         | 0.00         | 0.00%          |
| Local Sources                                                       | 3400    | 8,180,000.00  | 8,180,000.00 | 2,890,000.00 | 35.33%         |
| Total Revenues                                                      |         | 8,180,000.00  | 8,180,000.00 | 2,890,000.00 | 35.33%         |
| EXPENDITURES                                                        |         |               |              |              |                |
| Current:                                                            |         |               |              |              |                |
| Instruction                                                         | 5000    | 0.00          | 0.00         | 0.00         | 0.00%          |
| Pupil Personnel Services                                            | 6100    | 0.00          | 0.00         | 0.00         | 0.00%          |
| Instructional Media Services                                        | 6200    | 0.00          | 0.00         | 0.00         | 0.00%          |
| Instruction and Curriculum Development Services                     | 6300    | 0.00          | 0.00         | 0.00         | 0.00%          |
| Instructional Staff Training Services                               | 6400    | 0.00          | 0.00         | 0.00         | 0.00%          |
| Instruction Related Technology                                      | 6500    | 0.00          | 0.00         | 0.00         | 0.00%          |
| Board                                                               | 7100    | 0.00          | 0.00         | 0.00         | 0.00%          |
| General Administration                                              | 7200    | 0.00          | 0.00         | 0.00         | 0.00%          |
| School Administration                                               | 7300    | 0.00          | 0.00         | 0.00         | 0.00%          |
| Facilities Acquisition and Construction                             | 7400    | 0.00          | 0.00         | 0.00         | 0.00%          |
| Fiscal Services                                                     | 7500    | 0.00          | 0.00         | 0.00         | 0.00%          |
| Food Services                                                       | 7600    | 0.00          | 0.00         | 0.00         | 0.00%          |
| Central Services                                                    | 7700    | 0.00          | 0.00         | 0.00         | 0.00%          |
| Pupil Transportation Services                                       | 7800    | 0.00          | 0.00         | 0.00         | 0.00%          |
| Operation of Plant                                                  | 7900    | 0.00          | 0.00         | 0.00         | 0.00%          |
| Maintenance of Plant                                                | 8100    | 0.00          | 0.00         | 0.00         | 0.00%          |
| Administrative Tech Services                                        | 8200    | 0.00          | 0.00         | 0.00         | 0.00%          |
| Community Services                                                  | 9100    | 0.00          | 0.00         | 0.00         | 0.00%          |
| Debt Service                                                        | 9200    | 0.00          | 0.00         | 0.00         | 0.00%          |
| Proprietary Expenses                                                | 9900    | 8,180,000.00  | 8,180,000.00 | 3,473,260.38 | 42.46%         |
| Total Expenditures                                                  |         | 8,180,000.00  | 8,180,000.00 | 3,473,260.38 | 42.46%         |
| Excess (Deficiency) of Revenues Over (Under) Expenditures           |         | 0.00          | 0.00         | (583,260.38) |                |
| OTHER FINANCING SOURCES (USES)                                      |         |               |              |              |                |
| Long-term Debt Proceeds, Sales of Capital Assets, & Loss Recoveries | 3700    | 0.00          | 0.00         | 0.00         |                |
| Transfers In                                                        | 3600    | 0.00          | 0.00         | 0.00         |                |
| Transfers Out                                                       | 9700    | 0.00          | 0.00         | 0.00         |                |
| Total Other Financing Sources (Uses)                                |         | 0.00          | 0.00         | 0.00         |                |
| Change in Net Assets                                                |         | 0.00          | 0.00         | (583,260.38) |                |
| Net Assets, Prior Year                                              | 2800    | 2,162,629.40  | 2,162,629.40 | 2,162,629.40 |                |
| Adjustment to Net Assets                                            | 2891    |               |              |              |                |
| Net Assets, Current Year                                            | 2700    | 2,162,629.40  | 2,162,629.40 | 1,579,369.02 |                |

# **Property Casualty Loss Fund**

February 2024 February 2023