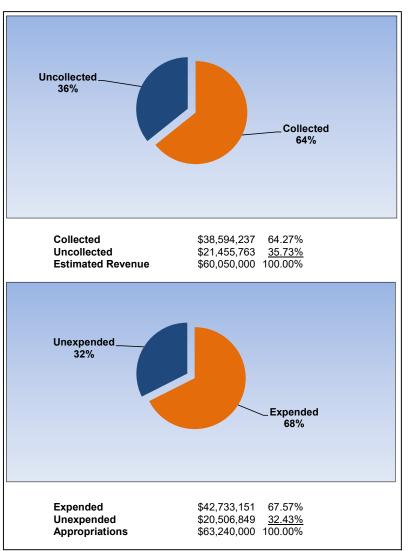

|                                                                     |         | Casualty Loss |              |              |                |
|---------------------------------------------------------------------|---------|---------------|--------------|--------------|----------------|
| The School District of Osceola County                               |         |               |              |              |                |
| Revenue & Expenditures - Budget And Actual                          | Account | Budgeted      | Amounts      | Actual       | Percentage of  |
| For the Fiscal Year through 02/28/2024                              | Number  | Original      | Current      | Amounts      | Current Budget |
| REVENUE                                                             |         |               |              |              |                |
| Federal Direct                                                      | 3100    | 0.00          | 0.00         | 0.00         | 0.00%          |
| Federal Through State                                               | 3200    | 0.00          | 0.00         | 0.00         | 0.00%          |
| State Sources                                                       | 3300    | 0.00          | 0.00         | 0.00         | 0.00%          |
| Local Sources                                                       | 3400    | 8,180,000.00  | 8,180,000.00 | 2,890,000.00 | 35.33%         |
| Total Revenues                                                      |         | 8,180,000.00  | 8,180,000.00 | 2,890,000.00 | 35.33%         |
| EXPENDITURES                                                        |         |               |              |              |                |
| Current:                                                            |         |               |              |              |                |
| Instruction                                                         | 5000    | 0.00          | 0.00         | 0.00         | 0.00%          |
| Pupil Personnel Services                                            | 6100    | 0.00          | 0.00         | 0.00         | 0.00%          |
| Instructional Media Services                                        | 6200    | 0.00          | 0.00         | 0.00         | 0.00%          |
| Instruction and Curriculum Development Services                     | 6300    | 0.00          | 0.00         | 0.00         | 0.00%          |
| Instructional Staff Training Services                               | 6400    | 0.00          | 0.00         | 0.00         | 0.00%          |
| Instruction Related Technology                                      | 6500    | 0.00          | 0.00         | 0.00         | 0.00%          |
| Board                                                               | 7100    | 0.00          | 0.00         | 0.00         | 0.00%          |
| General Administration                                              | 7200    | 0.00          | 0.00         | 0.00         | 0.00%          |
| School Administration                                               | 7300    | 0.00          | 0.00         | 0.00         | 0.00%          |
| Facilities Acquisition and Construction                             | 7400    | 0.00          | 0.00         | 0.00         | 0.00%          |
| Fiscal Services                                                     | 7500    | 0.00          | 0.00         | 0.00         | 0.00%          |
| Food Services                                                       | 7600    | 0.00          | 0.00         | 0.00         | 0.00%          |
| Central Services                                                    | 7700    | 0.00          | 0.00         | 0.00         | 0.00%          |
| Pupil Transportation Services                                       | 7800    | 0.00          | 0.00         | 0.00         | 0.00%          |
| Operation of Plant                                                  | 7900    | 0.00          | 0.00         | 0.00         | 0.00%          |
| Maintenance of Plant                                                | 8100    | 0.00          | 0.00         | 0.00         | 0.00%          |
| Administrative Tech Services                                        | 8200    | 0.00          | 0.00         | 0.00         | 0.00%          |
| Community Services                                                  | 9100    | 0.00          | 0.00         | 0.00         | 0.00%          |
| Debt Service                                                        | 9200    | 0.00          | 0.00         | 0.00         | 0.00%          |
| Proprietary Expenses                                                | 9900    | 8,180,000.00  | 8,180,000.00 | 3,473,260.38 | 42.46%         |
| Total Expenditures                                                  |         | 8,180,000.00  | 8,180,000.00 | 3,473,260.38 | 42.46%         |
| Excess (Deficiency) of Revenues Over (Under) Expenditures           |         | 0.00          | 0.00         | (583,260.38) |                |
| OTHER FINANCING SOURCES (USES)                                      |         |               |              |              |                |
| Long-term Debt Proceeds, Sales of Capital Assets, & Loss Recoveries | 3700    | 0.00          | 0.00         | 0.00         |                |
| Transfers In                                                        | 3600    | 0.00          | 0.00         | 0.00         |                |
| Transfers Out                                                       | 9700    | 0.00          | 0.00         | 0.00         |                |
| Total Other Financing Sources (Uses)                                |         | 0.00          | 0.00         | 0.00         |                |
| Change in Net Assets                                                |         | 0.00          | 0.00         | (583,260.38) |                |
| Net Assets, Prior Year                                              | 2800    | 2,162,629.40  | 2,162,629.40 | 2,162,629.40 |                |
| Adjustment to Net Assets                                            | 2891    |               |              |              |                |
| Net Assets, Current Year                                            | 2700    | 2,162,629.40  | 2,162,629.40 | 1,579,369.02 |                |

# **Property Casualty Loss Fund**

February 2024 February 2023