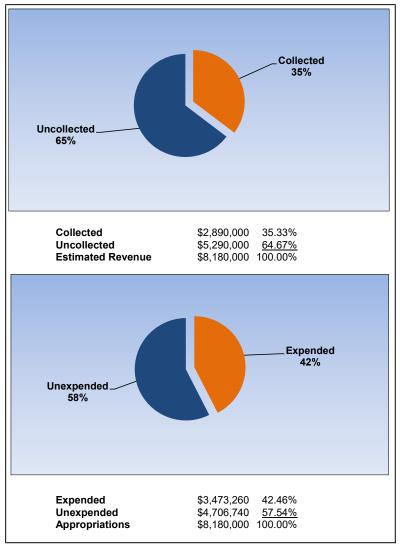

|                                                                     |         | Casualty Loss |              |              |                |
|---------------------------------------------------------------------|---------|---------------|--------------|--------------|----------------|
| The School District of Osceola County                               |         |               |              |              |                |
| Revenue & Expenditures - Budget And Actual                          | Account | Budgeted      | Amounts      | Actual       | Percentage of  |
| For the Fiscal Year through 02/28/2024                              | Number  | Original      | Current      | Amounts      | Current Budget |
| REVENUE                                                             |         |               |              |              |                |
| Federal Direct                                                      | 3100    | 0.00          | 0.00         | 0.00         | 0.00%          |
| Federal Through State                                               | 3200    | 0.00          | 0.00         | 0.00         | 0.00%          |
| State Sources                                                       | 3300    | 0.00          | 0.00         | 0.00         | 0.00%          |
| Local Sources                                                       | 3400    | 8,180,000.00  | 8,180,000.00 | 2,890,000.00 | 35.33%         |
| Total Revenues                                                      |         | 8,180,000.00  | 8,180,000.00 | 2,890,000.00 | 35.33%         |
| EXPENDITURES                                                        |         |               |              |              |                |
| Current:                                                            |         |               |              |              |                |
| Instruction                                                         | 5000    | 0.00          | 0.00         | 0.00         | 0.00%          |
| Pupil Personnel Services                                            | 6100    | 0.00          | 0.00         | 0.00         | 0.00%          |
| Instructional Media Services                                        | 6200    | 0.00          | 0.00         | 0.00         | 0.00%          |
| Instruction and Curriculum Development Services                     | 6300    | 0.00          | 0.00         | 0.00         | 0.00%          |
| Instructional Staff Training Services                               | 6400    | 0.00          | 0.00         | 0.00         | 0.00%          |
| Instruction Related Technology                                      | 6500    | 0.00          | 0.00         | 0.00         | 0.00%          |
| Board                                                               | 7100    | 0.00          | 0.00         | 0.00         | 0.00%          |
| General Administration                                              | 7200    | 0.00          | 0.00         | 0.00         | 0.00%          |
| School Administration                                               | 7300    | 0.00          | 0.00         | 0.00         | 0.00%          |
| Facilities Acquisition and Construction                             | 7400    | 0.00          | 0.00         | 0.00         | 0.00%          |
| Fiscal Services                                                     | 7500    | 0.00          | 0.00         | 0.00         | 0.00%          |
| Food Services                                                       | 7600    | 0.00          | 0.00         | 0.00         | 0.00%          |
| Central Services                                                    | 7700    | 0.00          | 0.00         | 0.00         | 0.00%          |
| Pupil Transportation Services                                       | 7800    | 0.00          | 0.00         | 0.00         | 0.00%          |
| Operation of Plant                                                  | 7900    | 0.00          | 0.00         | 0.00         | 0.00%          |
| Maintenance of Plant                                                | 8100    | 0.00          | 0.00         | 0.00         | 0.00%          |
| Administrative Tech Services                                        | 8200    | 0.00          | 0.00         | 0.00         | 0.00%          |
| Community Services                                                  | 9100    | 0.00          | 0.00         | 0.00         | 0.00%          |
| Debt Service                                                        | 9200    | 0.00          | 0.00         | 0.00         | 0.00%          |
| Proprietary Expenses                                                | 9900    | 8,180,000.00  | 8,180,000.00 | 3,473,260.38 | 42.46%         |
| Total Expenditures                                                  |         | 8,180,000.00  | 8,180,000.00 | 3,473,260.38 | 42.46%         |
| Excess (Deficiency) of Revenues Over (Under) Expenditures           |         | 0.00          | 0.00         | (583,260.38) |                |
| OTHER FINANCING SOURCES (USES)                                      |         |               |              |              |                |
| Long-term Debt Proceeds, Sales of Capital Assets, & Loss Recoveries | 3700    | 0.00          | 0.00         | 0.00         |                |
| Transfers In                                                        | 3600    | 0.00          | 0.00         | 0.00         |                |
| Transfers Out                                                       | 9700    | 0.00          | 0.00         | 0.00         |                |
| Total Other Financing Sources (Uses)                                |         | 0.00          | 0.00         | 0.00         |                |
| Change in Net Assets                                                |         | 0.00          | 0.00         | (583,260.38) |                |
| Net Assets, Prior Year                                              | 2800    | 2,162,629.40  | 2,162,629.40 | 2,162,629.40 |                |
| Adjustment to Net Assets                                            | 2891    |               |              |              |                |
| Net Assets, Current Year                                            | 2700    | 2,162,629.40  | 2,162,629.40 | 1,579,369.02 |                |

# **Property Casualty Loss Fund**

February 2024 February 2023