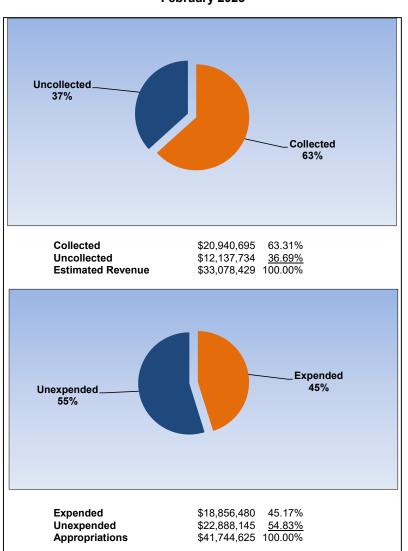

|                                                                     | [       | School Nutrition Services |                 |               |                |
|---------------------------------------------------------------------|---------|---------------------------|-----------------|---------------|----------------|
| The School District of Osceola County                               |         |                           |                 |               |                |
| Revenue & Expenditures - Budget And Actual                          | Account | Budgeted                  | Amounts         | Actual        | Percentage of  |
| For the Fiscal Year through 02/28/2024                              | Number  | Original                  | Current         | Amounts       | Current Budget |
| REVENUE                                                             |         |                           |                 |               |                |
| Federal Direct                                                      | 3100    | 0.00                      | 0.00            | 0.00          | 0.00%          |
| Federal Through State                                               | 3200    | 32,419,183.00             | 32,419,183.00   | 19,441,980.87 | 59.97%         |
| State Sources                                                       | 3300    | 447,000.00                | 447,000.00      | 202,770.00    | 45.36%         |
| Local Sources                                                       | 3400    | 2,064,000.00              | 2,064,000.00    | 1,855,944.20  | 89.92%         |
| Total Revenues                                                      |         | 34,930,183.00             | 34,930,183.00   | 21,500,695.07 | 61.55%         |
| EXPENDITURES                                                        |         |                           |                 |               |                |
| Current:                                                            |         |                           |                 |               |                |
| Instruction                                                         | 5000    | 0.00                      | 0.00            | 0.00          | 0.00%          |
| Pupil Personnel Services                                            | 6100    | 0.00                      | 0.00            | 0.00          | 0.00%          |
| Instructional Media Services                                        | 6200    | 0.00                      | 0.00            | 0.00          | 0.00%          |
| Instruction and Curriculum Development Services                     | 6300    | 0.00                      | 0.00            | 0.00          | 0.00%          |
| Instructional Staff Training Services                               | 6400    | 0.00                      | 0.00            | 0.00          | 0.00%          |
| Instruction Related Technology                                      | 6500    | 0.00                      | 0.00            | 0.00          | 0.00%          |
| Board                                                               | 7100    | 0.00                      | 0.00            | 0.00          | 0.00%          |
| General Administration                                              | 7200    | 0.00                      | 0.00            | 0.00          | 0.00%          |
| School Administration                                               | 7300    | 0.00                      | 0.00            | 0.00          | 0.00%          |
| Facilities Acquisition and Construction                             | 7400    | 0.00                      | 0.00            | 0.00          | 0.00%          |
| Fiscal Services                                                     | 7500    | 0.00                      | 0.00            | 0.00          | 0.00%          |
| Food Services                                                       | 7600    | 47,153,215.89             | 47,153,215.89   | 22,038,289.73 | 46.74%         |
| Central Services                                                    | 7700    | 0.00                      | 0.00            | 0.00          | 0.00%          |
| Pupil Transportation Services                                       | 7800    | 0.00                      | 0.00            | 0.00          | 0.00%          |
| Operation of Plant                                                  | 7900    | 0.00                      | 0.00            | 0.00          | 0.00%          |
| Maintenance of Plant                                                | 8100    | 0.00                      | 0.00            | 0.00          | 0.00%          |
| Administrative Tech Services                                        | 8200    | 0.00                      | 0.00            | 0.00          | 0.00%          |
| Community Services                                                  | 9100    | 0.00                      | 0.00            | 0.00          | 0.00%          |
| Debt Service                                                        | 9200    | 0.00                      | 0.00            | 0.00          | 0.00%          |
| Total Expenditures                                                  |         | 47,153,215.89             | 47,153,215.89   | 22,038,289.73 | 46.74%         |
| Excess (Deficiency) of Revenues Over (Under) Expenditures           |         | (12,223,032.89)           | (12,223,032.89) | (537,594.66)  |                |
| OTHER FINANCING SOURCES (USES)                                      |         |                           |                 |               |                |
| Long-term Debt Proceeds, Sales of Capital Assets, & Loss Recoveries | 3700    | 0.00                      | 0.00            | 0.00          |                |
| Transfers In                                                        | 3600    | 0.00                      | 0.00            | 0.00          |                |
| Transfers Out                                                       | 9700    | 0.00                      | 0.00            | 0.00          |                |
| Total Other Financing Sources (Uses)                                |         | 0.00                      | 0.00            | 0.00          |                |
| Net Change in Fund Balances                                         |         | (12,223,032.89)           | (12,223,032.89) |               |                |
| Fund Balances, Prior Year                                           | 2800    | 20,283,116.00             | 20,283,116.00   | 20,283,116.00 |                |
| Adjustment to Fund Balances                                         | 2891    |                           |                 |               |                |
| Fund Balances, Current Year                                         | 2700    | 8,060,083.11              | 8,060,083.11    | 19,745,521.34 |                |

### **School Nutrition Services**

February 2024 February 2023