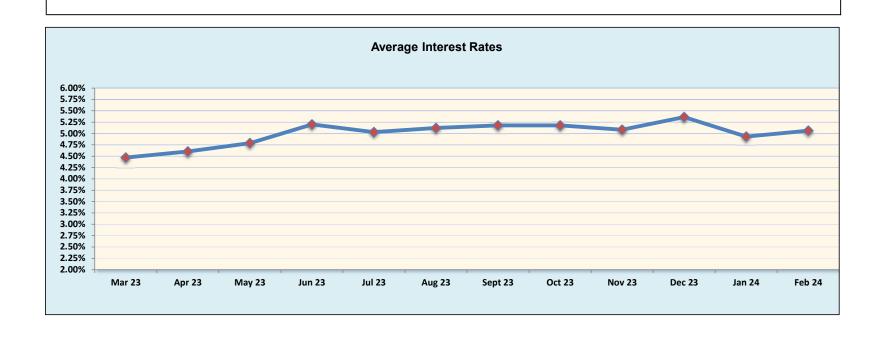

Investment Summary February 2024

|                                                   | Aı                | Interest<br>Rate  |       |
|---------------------------------------------------|-------------------|-------------------|-------|
| Cash Equivalents:                                 |                   |                   |       |
| State Board of Administration (SBA) Florida Prime | \$<br>259,658,729 |                   | 5.55% |
| Florida PALM                                      | \$<br>19,537,976  |                   | 5.46% |
| Money Market                                      | \$<br>608,054     |                   | 4.79% |
| Total Cash Equivalents                            |                   | \$<br>279,804,759 |       |
|                                                   |                   |                   |       |
| Investments:                                      |                   |                   |       |
| Sinking Fund (QSCB)                               | \$<br>28,075,871  |                   | 2.47% |
| Investment - Surplus                              | \$<br>258,566,602 |                   | 4.79% |
| Investment-FIT                                    | \$<br>173,711,863 |                   | 5.11% |
| SBE Debt Service (CO&DS) Fund                     | \$<br>19,751      |                   | 1.01% |
| Total Investments                                 |                   | \$<br>460,374,087 |       |
| Total/Average - Cash Equivalents and Investments  |                   | \$<br>740,178,846 | 5.06% |