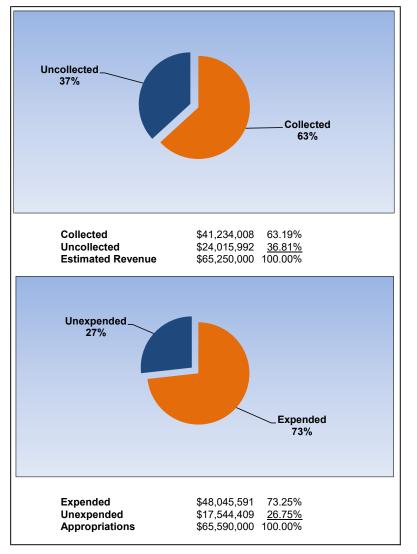

|                                                                     | [       | Health Insurance |               |                |                |
|---------------------------------------------------------------------|---------|------------------|---------------|----------------|----------------|
| The School District of Osceola County                               |         |                  |               |                |                |
| Revenue & Expenditures - Budget And Actual                          | Account | Budgeted         |               | Actual         | Percentage of  |
| For the Fiscal Year through 02/28/2024                              | Number  | Original         | Current       | Amounts        | Current Budget |
| REVENUE                                                             |         |                  |               |                |                |
| Federal Direct                                                      | 3100    | 0.00             | 0.00          | 0.00           | 0.00%          |
| Federal Through State                                               | 3200    | 0.00             | 0.00          | 0.00           | 0.00%          |
| State Sources                                                       | 3300    | 0.00             | 0.00          | 0.00           | 0.00%          |
| Local Sources                                                       | 3400    | 65,250,000.00    | 65,250,000.00 | 41,234,007.64  | 63.19%         |
| Total Revenues                                                      |         | 65,250,000.00    | 65,250,000.00 | 41,234,007.64  | 63.19%         |
| EXPENDITURES                                                        |         |                  |               |                |                |
| Current:                                                            |         |                  |               |                |                |
| Instruction                                                         | 5000    | 0.00             | 0.00          | 0.00           | 0.00%          |
| Pupil Personnel Services                                            | 6100    | 0.00             | 0.00          | 0.00           | 0.00%          |
| Instructional Media Services                                        | 6200    | 0.00             | 0.00          | 0.00           | 0.00%          |
| Instruction and Curriculum Development Services                     | 6300    | 0.00             | 0.00          | 0.00           | 0.00%          |
| Instructional Staff Training Services                               | 6400    | 0.00             | 0.00          | 0.00           | 0.00%          |
| Instruction Related Technology                                      | 6500    | 0.00             | 0.00          | 0.00           | 0.00%          |
| Board                                                               | 7100    | 0.00             | 0.00          | 0.00           | 0.00%          |
| General Administration                                              | 7200    | 0.00             | 0.00          | 0.00           | 0.00%          |
| School Administration                                               | 7300    | 0.00             | 0.00          | 0.00           | 0.00%          |
| Facilities Acquisition and Construction                             | 7400    | 110,000.00       | 110,000.00    | 0.00           | 0.00%          |
| Fiscal Services                                                     | 7500    | 0.00             | 0.00          | 0.00           | 0.00%          |
| Food Services                                                       | 7600    | 0.00             | 0.00          | 0.00           | 0.00%          |
| Central Services                                                    | 7700    | 0.00             | 0.00          | 0.00           | 0.00%          |
| Pupil Transportation Services                                       | 7800    | 0.00             | 0.00          | 0.00           | 0.00%          |
| Operation of Plant                                                  | 7900    | 0.00             | 0.00          | 0.00           | 0.00%          |
| Maintenance of Plant                                                | 8100    | 0.00             | 0.00          | 0.00           | 0.00%          |
| Administrative Tech Services                                        | 8200    | 0.00             | 0.00          | 0.00           | 0.00%          |
| Community Services                                                  | 9100    | 0.00             | 0.00          | 0.00           | 0.00%          |
| Debt Service                                                        | 9200    | 0.00             | 0.00          | 0.00           | 0.00%          |
| Proprietary Expenses                                                | 9900    | 65,480,000.00    | 65,480,000.00 | 48,045,591.49  | 73.37%         |
| Total Expenditures                                                  |         | 65,590,000.00    | 65,590,000.00 | 48,045,591.49  | 73.25%         |
| Excess (Deficiency) of Revenues Over (Under) Expenditures           |         | (340,000.00)     | (340,000.00)  | (6,811,583.85) |                |
| OTHER FINANCING SOURCES (USES)                                      |         |                  |               |                |                |
| Long-term Debt Proceeds, Sales of Capital Assets, & Loss Recoveries |         | 0.00             | 0.00          | 0.00           |                |
| Transfers In                                                        | 3600    | 0.00             | 0.00          | 0.00           |                |
| Transfers Out                                                       | 9700    | 0.00             | 0.00          | 0.00           |                |
| Total Other Financing Sources (Uses)                                |         | 0.00             | 0.00          | 0.00           |                |
| Change in Net Assets                                                |         | (340,000.00)     | (340,000.00)  | (6,811,583.85) |                |
| Net Assets, Prior Year                                              | 2800    | 9,430,371.95     | 9,430,371.95  | 9,430,371.95   |                |
| Adjustment to Net Assets                                            | 2891    |                  |               |                |                |
| Net Assets, Current Year                                            | 2700    | 9,090,371.95     | 9,090,371.95  | 2,618,788.10   |                |

### **Health Insurance Fund**

February 2024 February 2023